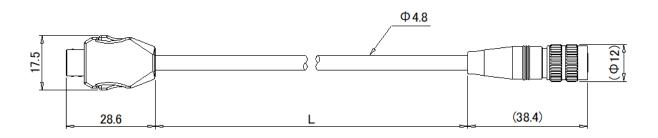

#### Dimensions

\* Download CAD file or product manual for larger image/text and more detail.

#### OP-88648/88649/88650

| Model    | L(m) |
|----------|------|
| OP-88648 | 2    |
| OP-88649 | 5    |
| OP-88650 | 10   |